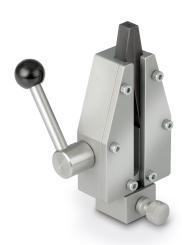

## KERN **AD 9080**

| Category          |             |
|-------------------|-------------|
| Brand             | Sauter      |
| Product categoriy | Clamp       |
| Product group     | Wedge Clamp |

| Construction                          |                                         |
|---------------------------------------|-----------------------------------------|
| Dimensions completely mounted (W×D×H) | 134×60×40 mm                            |
| Material                              | steel                                   |
| Mounting - force dissipation          | Threaded hole M6<br>External thread M12 |
| Tensile/compressive force [Max]       | 10 kN                                   |
| Maximum clamp width                   | 10 mm                                   |
| Clamping width                        | 8 mm                                    |